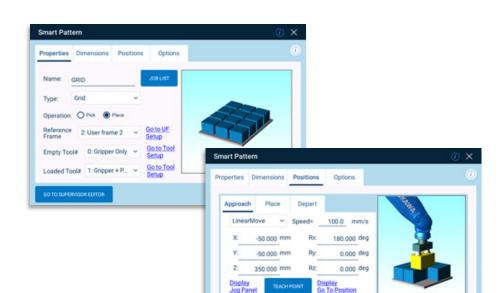

### PATTERN TYPES

Single

3D Grid

- Easy-to-use Smart Pendant extension enables quick generation of INFORM code to handle product laid out in specific patterns.
- Generates base code for common applications like machine loading/ unloading, stacking, unstacking, case packing and simple palletizing.
- Provides an intuitive user interface with guided prompts for pattern program generation steps.
- Generates two types of jobs:
- Pattern: defines a specific pattern and robot movement for handling each part in the pattern
- Supervisor: defines which patterns should be used to pick and place parts, as well as the overall flow of the system, including the basic I/O signals for each step of the process

- Supported pattern types include:
- Single Part
- Grid (2D Array)
- 3D Grid (3D Array)
- Stack and Stack Search
- Staggered
- Custom
- Path management with configurable approach and departure points. Supports both fixed and relative paths.
- · Compatible with a wide variety of grippers and end-of-arm tooling.
- Jobs are easily editable or customizable to accommodate specific system requirements.
- Available for use with HC-series and GP-series robots.
- Free download at: www.motoman.com/smartpattern